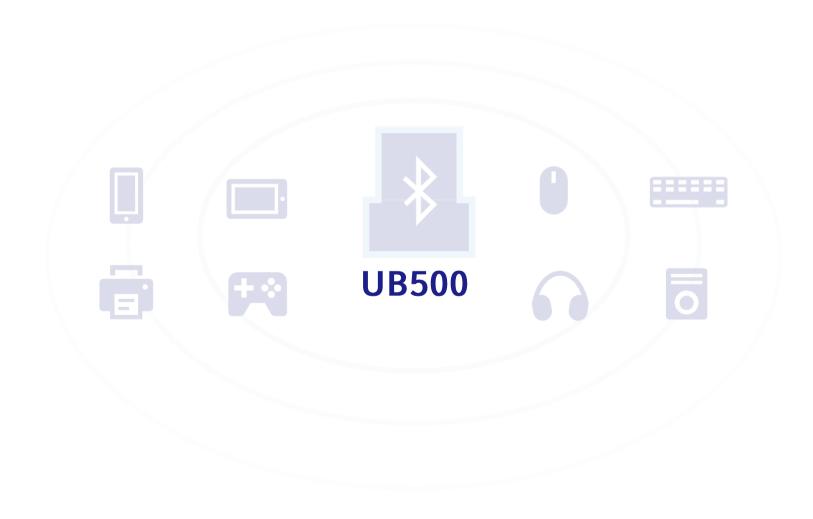

#### Bluetooth 5.0를 통해 다양한 장치와 연결

UB500는 Bluetooth 5.0를 지원하고 컴퓨터, 프린터, 휴대 전화, 헤드셋, 스피커, 키보드, 컨트롤러 등과 같은 다양한 장치와의 무선 연결을 가능하게 합니다.