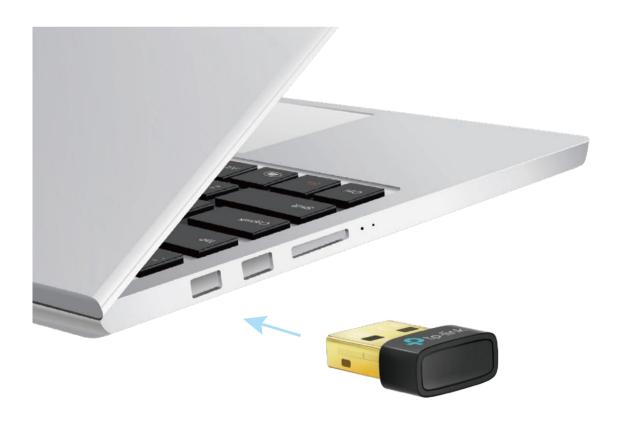

### 작지만 강력한

UB500는 플래쉬 드라이브 보다 훨씬 크기가 작기 때문에 휴대성이 뛰어납니다. Bluetooth 지원 장치와 무선 연결을 즐기려면 Win 10/8.1/7 시스템과함께 사용하세요.